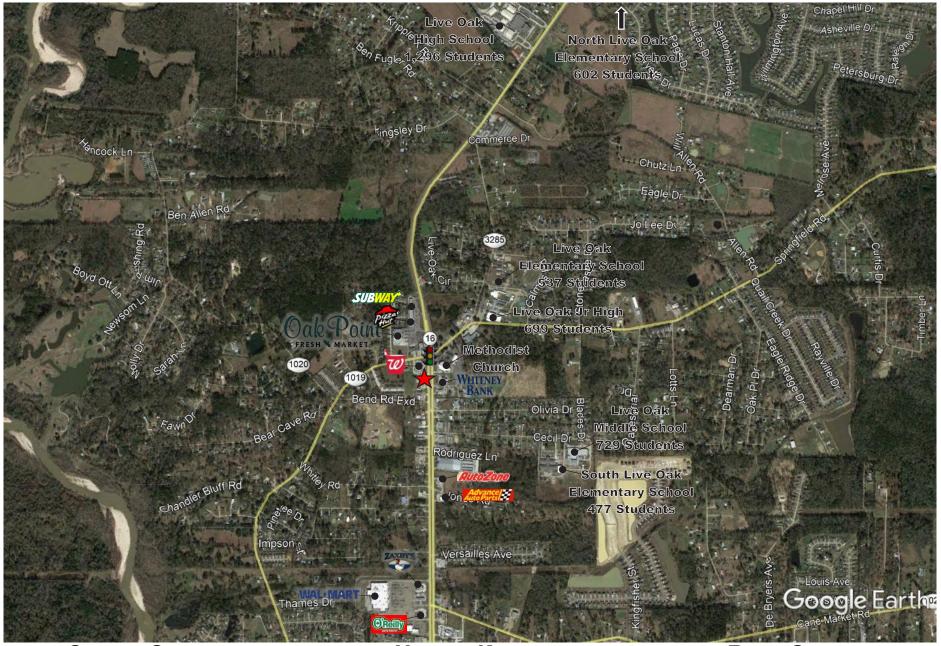

## PROPOSED DEVELOPMENT WATSON, LA

| POPULATION | AVG HH INCOME |
|------------|---------------|
| 2,844      | \$88,307      |
| 18,713     | \$89,417      |
| 43,365     | \$88,314      |

\*1,3&5 MILE RADIUS