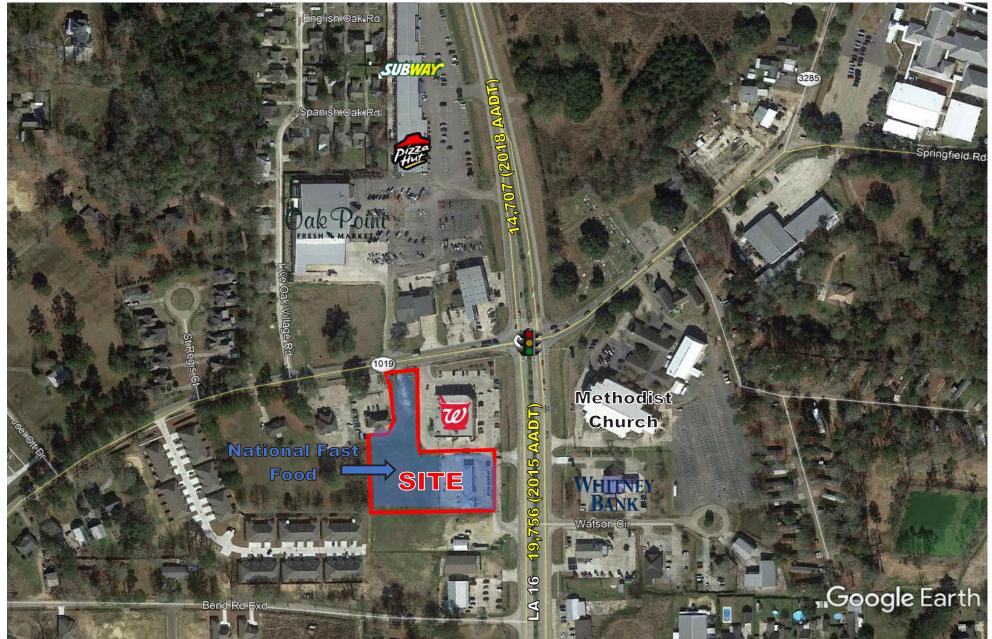

DIRECT ACCESS TO LA HWY 16 CROSS ACCESS TO HWY 1019 APPROXIMATELY 156 FT OF FRONTAGE ON LA HWY 16