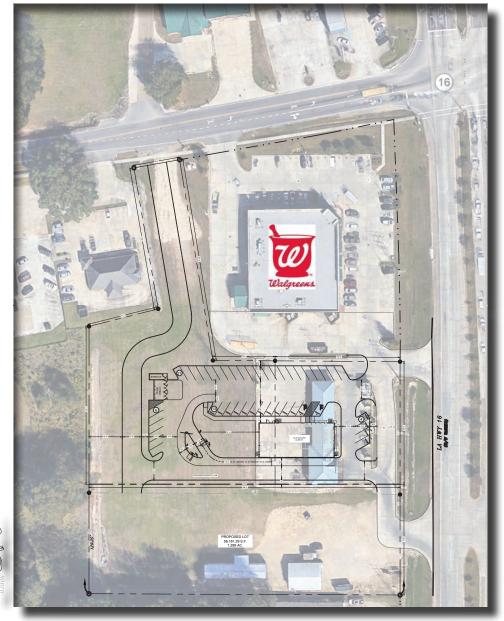

DIRECT ACCESS TO LA HWY 16 CROSS ACCESS TO HWY 1019 APPROXIMATELY 156 FT OF FRONTAGE ON LA HWY 16